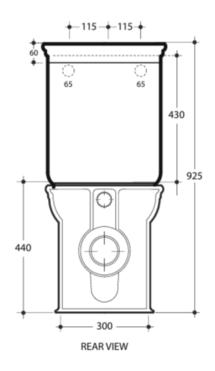

Colour: White.

Seat: Supplied standard with 'SOFTCLOSE' seat,

black seat available at extra cost.

Water Inlet: Back inlet (see diagram for location).

Drainage: S-trap setout 80-160mm.

Installation: Floor should be laid level under the toilet and the pan fixing brackets supplied used.