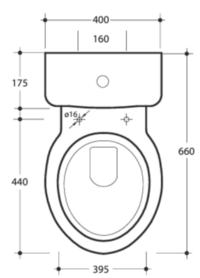

Colour: White.

Seat: Supplied standard with 'SOFTCLOSE' seat,

black seat available at extra cost.

Water Inlet: Back inlet (see diagram for location).

Drainage: S-trap setout 80-160mm.

Installation: Floor should be laid level under the toilet and the pan fixing brackets supplied used.