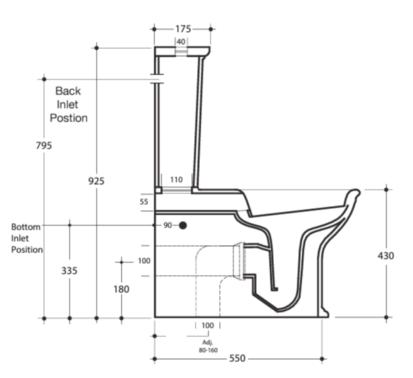

Colour: White.

Seat: Supplied standard with 'SOFTCLOSE' seat,

black seat available at extra cost.

Water Inlet: Back inlet (see diagram for location).

Drainage: S-trap setout 80-160mm.

Installation: Floor should be laid level under the toilet and the pan fixing brackets supplied used.