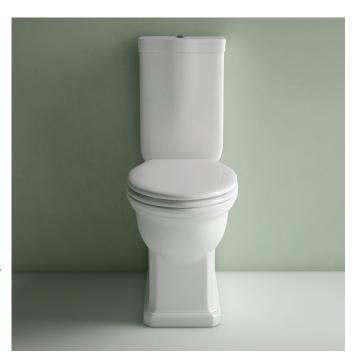

## Impero Rimless Back-To-Wall

Impero by Studio Bagno, the elegance of a bygone era with an unique contemporary twist, a back to wall pan to facilitate easy cleaning!

Features: Toilet is supplied as P-trap with adjustable S-trap conversion supplied.