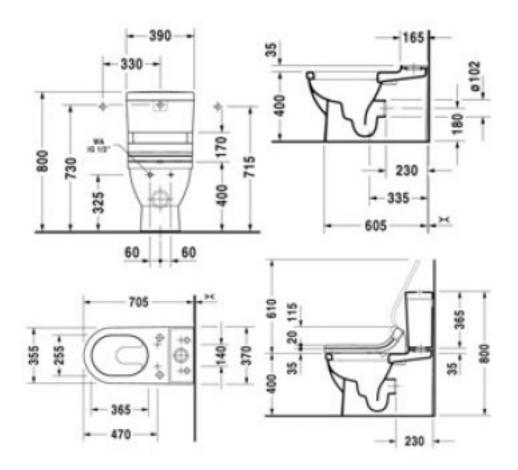

Dimensions: 390 (W) x 705mm (Projection)

WELS: 4 STAR Rated. 4.5 Litre Full Flush, 3.0 Litres Half Flush, 3.4 Litres per average flush. Registration number LM04391 **Specifications** 