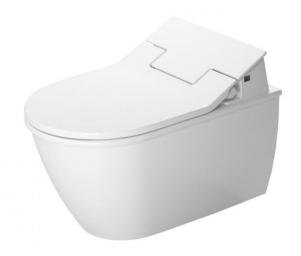

## **Darling New Sensowash Slim** Wall

Darling New wall mounted pan by Duravit with Slim Sensowash seat includes concealed connections, Remote control, Locking function via remote control, Rear-, Lady- and Comfortwash, Self-cleaning spray wand, with soft closure, Night light, Seat and lid easy removable one-handed, Automatic drainage in periods of prolonged disuse, on / off-button