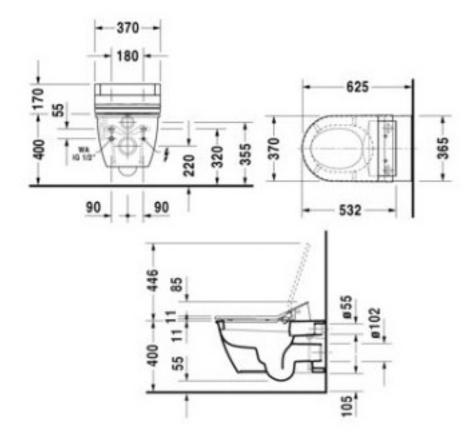

## **Darling New Sensowash Slim** Wall

Darling New wall mounted pan by Duravit with Slim Sensowash seat includes concealed connections, Remote control, Locking function via remote control, Rear-, Lady- and Comfortwash, Self-cleaning spray wand, with soft closure, Night light, Seat and lid easy removable one-handed, Automatic drainage in periods of prolonged disuse, on / off-button

Installation: To be used in conjunction with WELS 4 STAR concealed cistern or flush valve. Support frame supplied with cistern or can be supplied separately.

Colour: White.

WELS: 4 STAR Rated. 4.5 Litre Full Flush, 3.0 Litres Half Flush, 3.3 Litres per average flush. Registration number LM04393

## **Specifications**