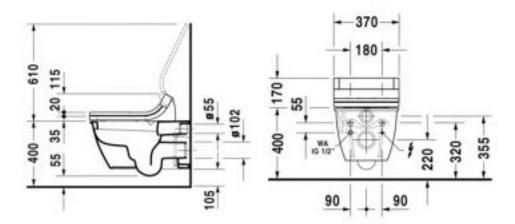

## **Darling New Sensowash Wall**

Darling New wall mounted pan with Sensowash by Duravit. Protection device according EN 1717 integrated, with concealed connections, Remote control included, Electromotive actuated seat and lid, individual adjustment of water- and seat temperature as well as spray wand position and water spray intensity, Self-cleaning spray wand, Rear-, Lady- and Comfortwash, 2 individually programmable user profiles, Night light, Quick release: easy seat unit removal, on / off-button, 220-240V 50/60Hz.

Installation: To be used in conjunction with WELS 4 STAR concealed cistern or flush valve. Support frame supplied with cistern or can be supplied separately.

WELS: 4 STAR Rated. 4.5 Litre Full Flush, 3.0 Litres Half Flush, 3.3 Litres per average flush. Registration number LM04393