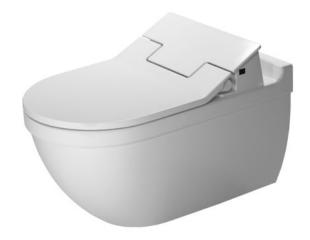

## Starck III Sensowash Slim Wall

Designed by Philippe Starck for Duravit with concealed connections, Remote control included, Locking function via remote control, Rear-, Lady-and Comfortwash, Self-cleaning spray wand, with soft closure, Night light, Seat and lid easy removable one-handed, Automatic drainage in periods of prologed disuse, on / off-button