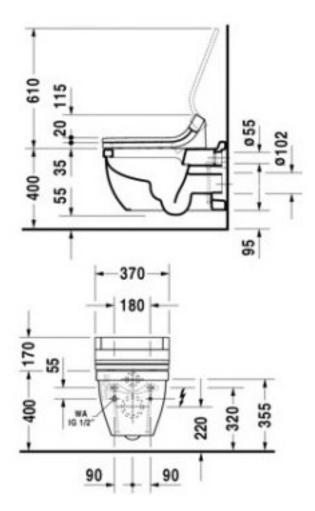

Installation: To be used in conjunction with WELS 4 STAR concealed cistern or flush valve. Support frame supplied with cistern or can be supplied separately.

Colour: White.

WELS: 4 STAR Rated. 4.5 Litre Full Flush, 3.0 Litres Half Flush, 3.3 Litres per average flush. Registration number LM04400