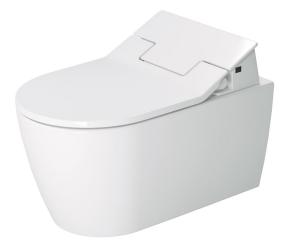

## **ME by Starck Sensowash Wall**

Designed by Philippe Starck for Duravit with concealed connections, Remote control included, Locking function via remote control, Rear-, Ladyand Comfortwash, Self-cleaning spray wand, with soft closure, Night light, Seat and lid easy removable one-handed, Automatic drainage in periods of prologed disuse, on / off-button