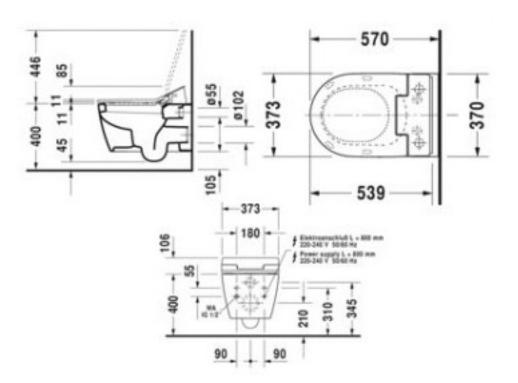

Installation: To be used in conjunction with WELS 4 STAR concealed cistern or flush valve. Support frame supplied with cistern or can be supplied separately.

Colour: White.

WELS: 4 STAR Rated. 4.5 Litre Full Flush, 3.0 Litres Half Flush, 3.3 Litres per average flush. Registration number LM04850 **Specifications** 