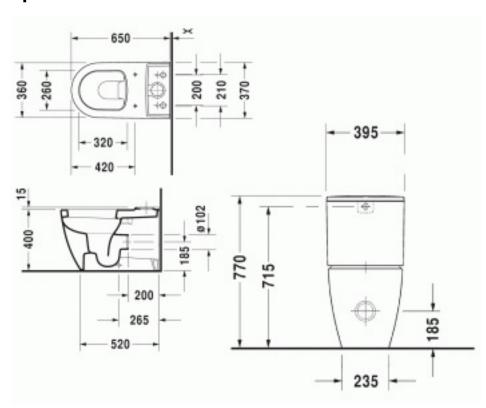

Water Inlet: Back inlet only (see diagram for location). Rear water inlet requires 1/2 inch female BP wall elbow installed flush with the finished wall

Drainage: Adjustable S-Trap conversion supplied (setout = 70mm to 200mm from finished wall).

Installation: Floor should be laid level under the toilet and the pan fixing brackets supplied used.

WELS: 4 STAR Rated. 4.5 Litre Full Flush, 3.0 Litres Half Flush, 3.4 Litres per average flush. Registration number LM04829