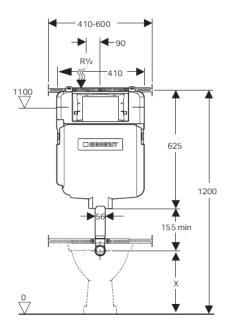

## **SIGMA8 Concealed Cistern**

Compatible with floor mounted pans ONLY.

Installation type: In-wall, stud or brick 90mm

Pan type: BTW S or P Trap - suits all major

brands

Standards: Watermark

Operating Pressure: 10-1000Kpa

Operation: Mechanical Front Flush

Warranty: 15 years on cistern tanks and frames,

3 years on valve products

Sigma plates compatible with Sigma cisterns. Sigma60: 24mm min. wall lining required, 30mm

recommended

\* Separate service access required with

pneumatic buttons

WELS: 3 STAR Rated. 6 Litre Full Flush, 3.0 Litres Half Flush, 3.8 Litres per average flush.

Registration number L05091

## **Specifications**



## **SIGMA8** Concealed Cistern