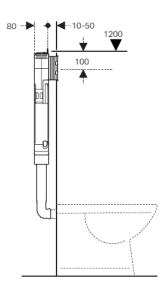

## **SIGMA8 Concealed Cistern**

Compatible with floor mounted pans ONLY.

Installation type: In-wall, stud or brick 90mm

Pan type: BTW S or P Trap - suits all major

brands

Standards: Watermark

Operating Pressure: 10-1000Kpa

Operation: Mechanical Front Flush

Warranty: 15 years on cistern tanks and frames,

3 years on valve products

Sigma plates compatible with Sigma cisterns. Sigma60: 24mm min. wall lining required, 30mm

recommended

\* Separate service access required with

pneumatic buttons

WELS: 3 STAR Rated. 6 Litre Full Flush, 3.0 Litres Half Flush, 3.8 Litres per average flush.

Registration number L05091

## **Specifications**



## **SIGMA8** Concealed Cistern