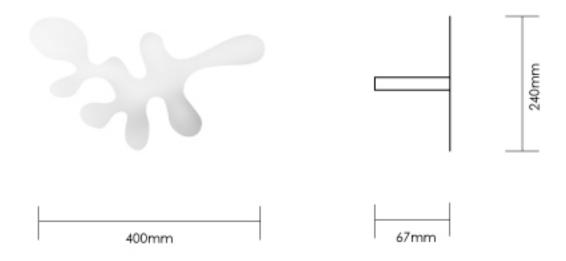

Reddot design award winner 2010, Good Design.

Design: busk+hertzog

Dimensions: 400mm W x 240mm H

Material: plated/painted stainless steel

Colours: Brushed, Black, Blue Sky, Copper, Grey, Green, Gold, Lime, Polished, Purple, Ice Blue,