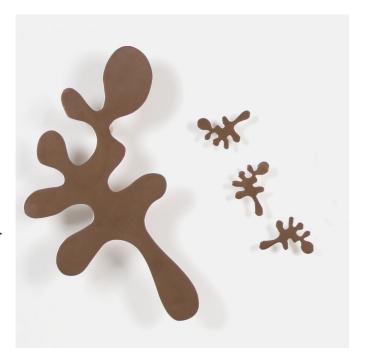

## **Camouflage Hook**

Camouflage is for people brave enough to stand out from the crowd. This award winning busk+hertzog design helps you show your true colours. Camouflage has a three-dimensional effect, because each Camouflage shape can be mounted at three different distances from the wall. This means it's up to you to choose the combination of shapes, where they are placed, and their height from the chosen surface.

Reddot design award winner 2010, Good Design.

Design: busk+hertzog

Dimensions: 400mm W x 240mm H

Material: plated/painted stainless steel

Colours: Brushed, Black, Blue Sky, Copper, Grey, Green, Gold, Lime, Polished, Purple, Ice Blue,

Mint, Rose, White, Yellow

Options: Supplied with two 65mm spacers